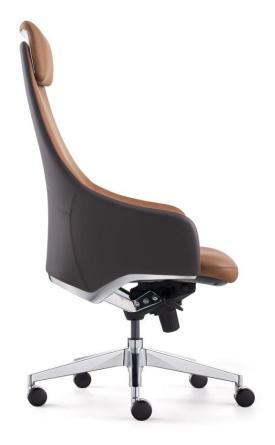

#### Aluminum decoration on the back

Aluminum die-casting electroplating molded decoration, Creates different textures and enhance modern look.

#### Steel frame backrest

The backrest adopted full steel frame which effectively increases the service life / load bearing and stability of the seating

#### Synchron mechanism

107° back tilt, 5 locking positions, Max.bearing120KG.