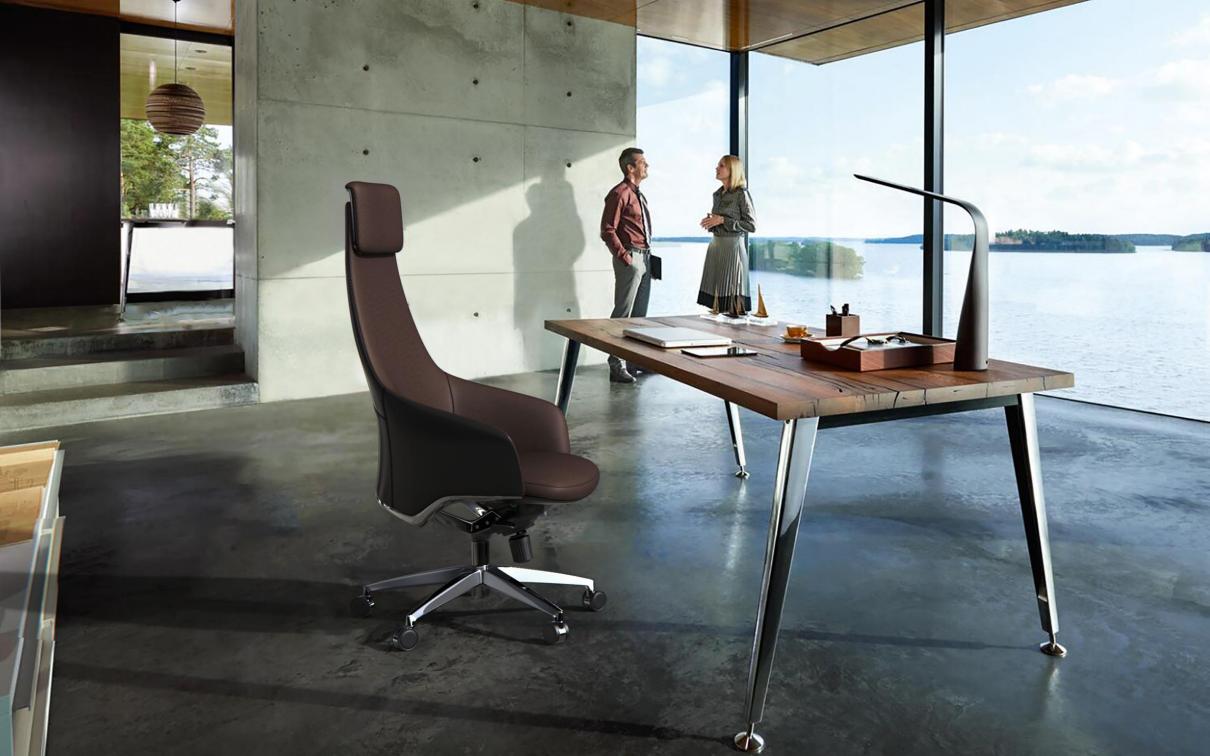

# Royal Chair

New product
Italian minimalism style

"Less is more", is the essence of Italian minimalism. Italian minimalism style is in search for innovation, the beauty and richness of life.

Royal-053 demonstrates the unique maturity and modern elegance of Italian style. For an executive manager who pursues excellence and cares about the aesthetics of the workplace, this is "The Choice".

#### Height adjustable headrest

Height stroke: 30mm, Adapt to different heights.

#### Aluminum decoration on the back

Aluminum die-casting electroplating molded decoration, Creates different textures and enhance modern look.

#### **Aluminum base**

350mm aluminum base, anti-oxidation, corrosion resistance, strong load-bearing and safe.