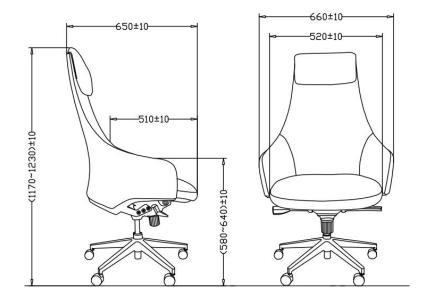

### Size & Weight

**Carton Size:** 40"L\*27-1/2"W\*27-1/2"H CBM:0.49

Packing: 1pcs per carton

**N.W.:** 23.0KG **G.W:** 26.8KG

20GP: 40HQ:

Carton Size: 34-1/4"L\*27-1/2"W\*27-1/2"H CBM:0.43

Packing: 1pcs per carton

**N.W.**: 20.0KG **G.W**: 23.3KG

20GP: 40HQ: