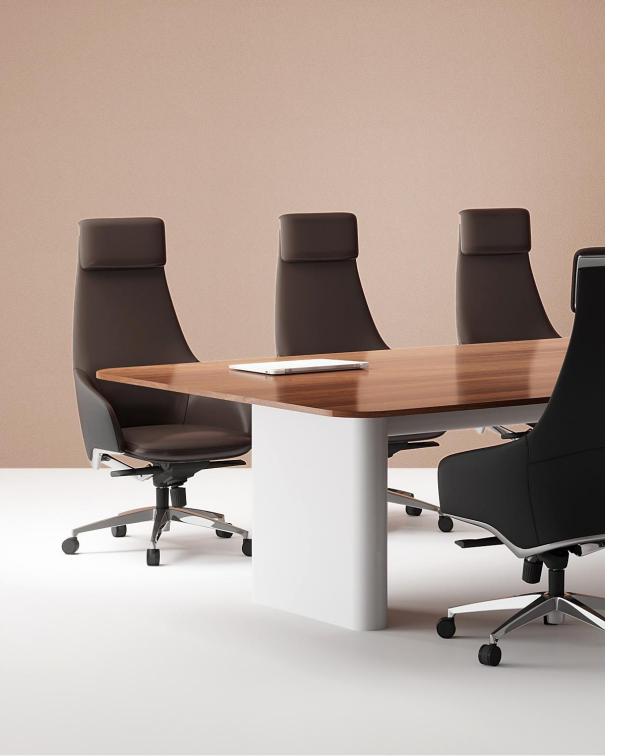

## Product Display

## Color options

Imported leather from Italy, Clear texture, durable, breathable and comfortable.