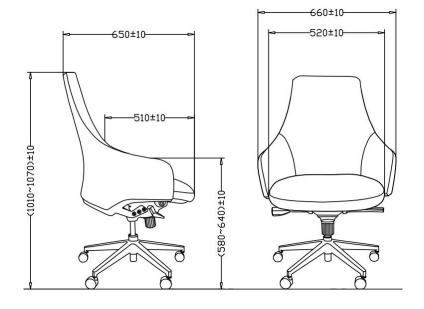

### Size & Weight

**Carton Size:** 40"L\*27-1/2"W\*27-1/2"H CBM:0.49

Packing: 1pcs per carton

**N.W.:** 23.0KG **G.W:** 26.8KG

20GP: 40HQ:

Carton Size: 34-1/4"L\*27-1/2"W\*27-1/2"H CBM:0.43

Packing: 1pcs per carton

**N.W.**: 20.0KG **G.W**: 23.3KG

20GP: 40HQ: