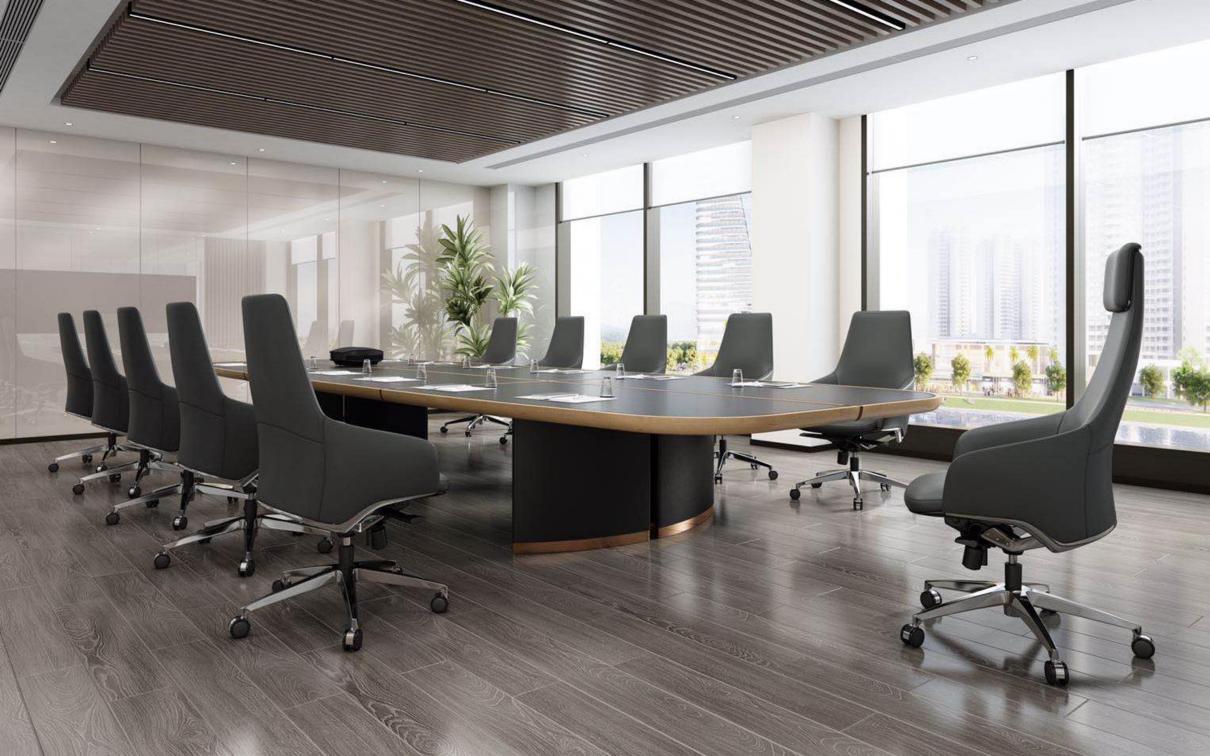

# Royal Chair

New product
Italian minimalism style







"Less is more", is the essence of Italian minimalism. Italian minimalism style is in search for innovation, the beauty and richness of life.

Royal-053 demonstrates the unique maturity and modern elegance of Italian style. For an executive manager who pursues excellence and cares about the aesthetics of the workplace, this is "The Choice".

High-quality leather and fine details highlight the prestige and taste of the seating.

























#### Height adjustable headrest

Height stroke: 30mm, Adapt to different heights.

#### Aluminum decoration on the back

Aluminum die-casting electroplating molded decoration, Creates different textures and enhance modern look.

#### South Korea imported level 4 gas-lift

Safe and explosion-proof

#### **Aluminum base**

350mm aluminum base, anti-oxidation, corrosion resistance, strong load-bearing and safe.

#### **Italy Imported Leather**

Adopted the first layer of cowhide, Selects imported leather embryo, Durable and breathable.

#### Steel frame backrest

The backrest adopted full steel frame which effectively increases the service life / load bearing and stability of the seating

#### Long lasting seat

High resilience & density foam Durable and delivers great sea