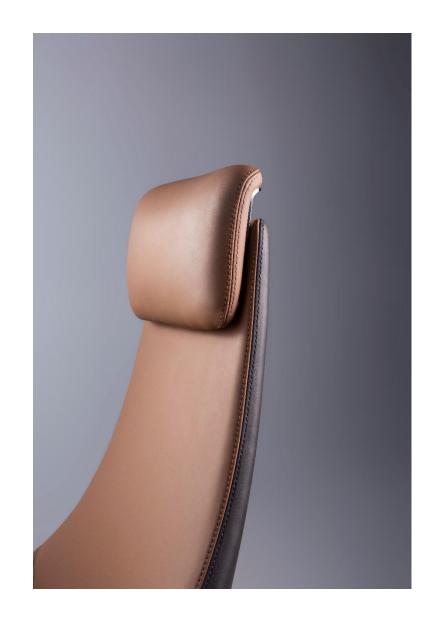

#### Height adjustable headrest

Height stroke: 30mm, Adapt to different heights.

#### **Italy Imported Leather**

Adopted the first layer of cowhide, Selects imported leather embryo, Durable and breathable.