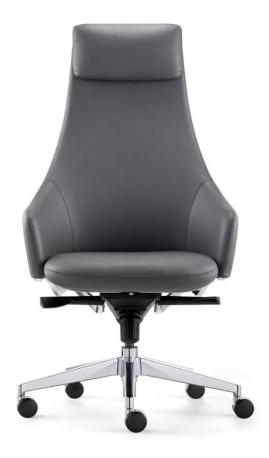

# Royal Chair

New product
Italian minimalism style

"Less is more", is the essence of Italian minimalism. Italian minimalism style is in search for innovation, the beauty and richness of life.

Royal-053 demonstrates the unique maturity and modern elegance of Italian style. For an executive manager who pursues excellence and cares about the aesthetics of the workplace, this is "The Choice".

High-quality leather and fine details highlight the prestige and taste of the seating.