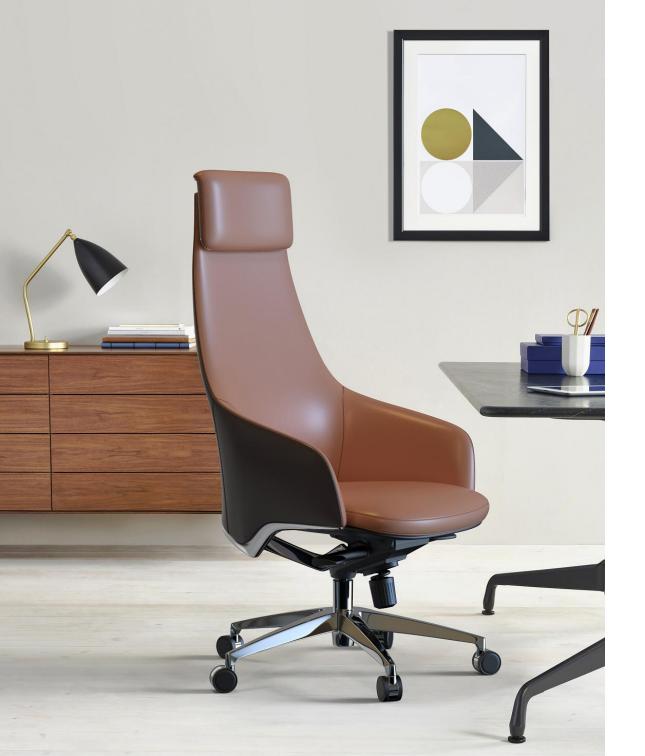

#### Height adjustable headrest

Height stroke: 30mm, Adapt to different heights.

#### Aluminum decoration on the back

Aluminum die-casting electroplating molded decoration, Creates different textures and enhance modern look.

#### **Italy Imported Leather**

Adopted the first layer of cowhide, Selects imported leather embryo, Durable and breathable.

## Color options

Imported leather from Italy, Clear texture, durable, breathable and comfortable.