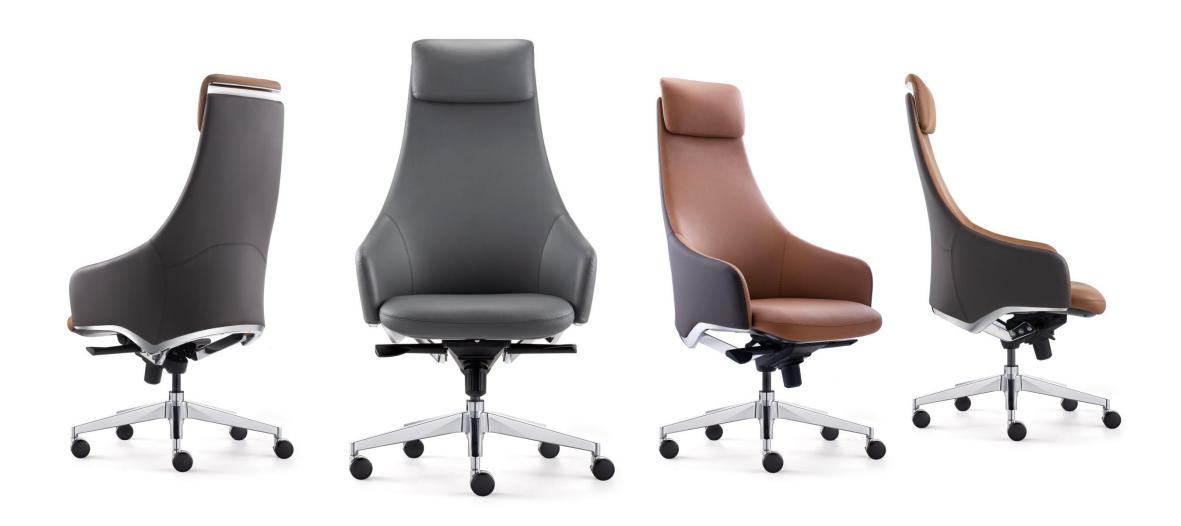

## Product Display

## Color options

Imported leather from Italy, Clear texture, durable, breathable and comfortable.