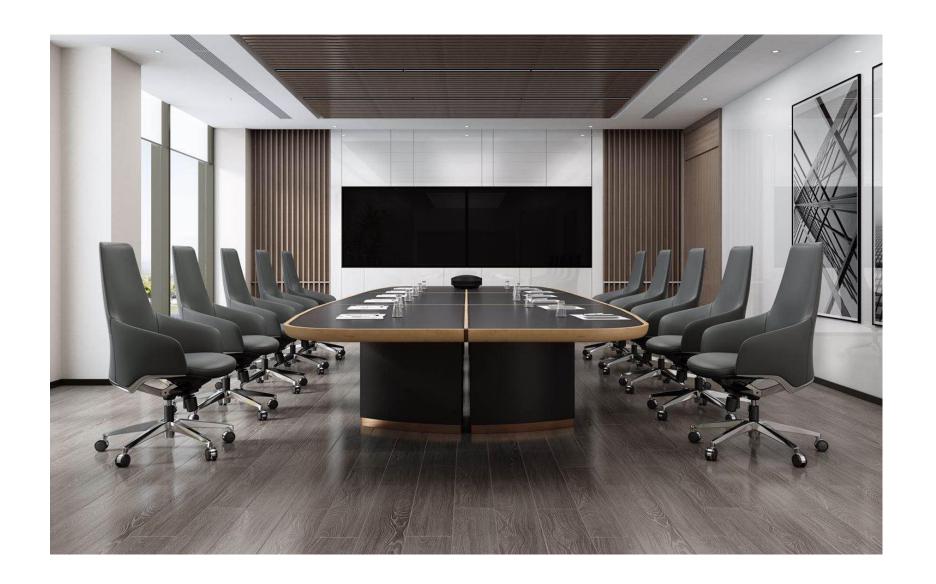

# Royal Chair

New product
Italian minimalism style







"Less is more", is the essence of Italian minimalism. Italian minimalism style is in search for innovation, the beauty and richness of life.

Royal-053 demonstrates the unique maturity and modern elegance of Italian style. For an executive manager who pursues excellence and cares about the aesthetics of the workplace, this is "The Choice".

High-quality leather and fine details highlight the prestige and taste of the seating.

























#### Height adjustable headrest

Height stroke: 30mm, Adapt to different heights.

#### Aluminum decoration on the back

Aluminum die-casting electroplating molded decoration, Creates different textures and enhance modern look.

#### South Korea imported level 4 gas-lift

Safe and explosion-proof

#### **Aluminum base**

350mm aluminum base, anti-oxidation, corrosion resistance, strong load-bearing and safe.

#### **Italy Imported Leather**

Adopted the first layer of cowhide, Selects imported leather embryo, Durable and breathable.

#### Steel frame backrest

The backrest adopted full steel frame which effectively increases the service life / load bearing and stability of the seating

#### Long lasting seat

High resilience & density foam Durable and delivers great seati