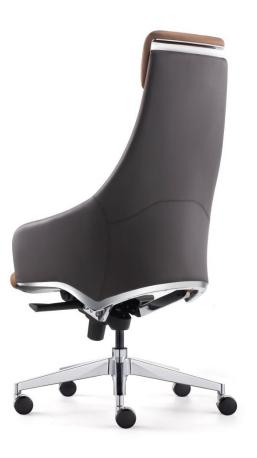

#### Aluminum decoration on the back

Aluminum die-casting electroplating molded decoration, Creates different textures and enhance modern look.

#### Steel frame backrest

The backrest adopted full steel frame which effectively increases the service life / load bearing and stability of the seating