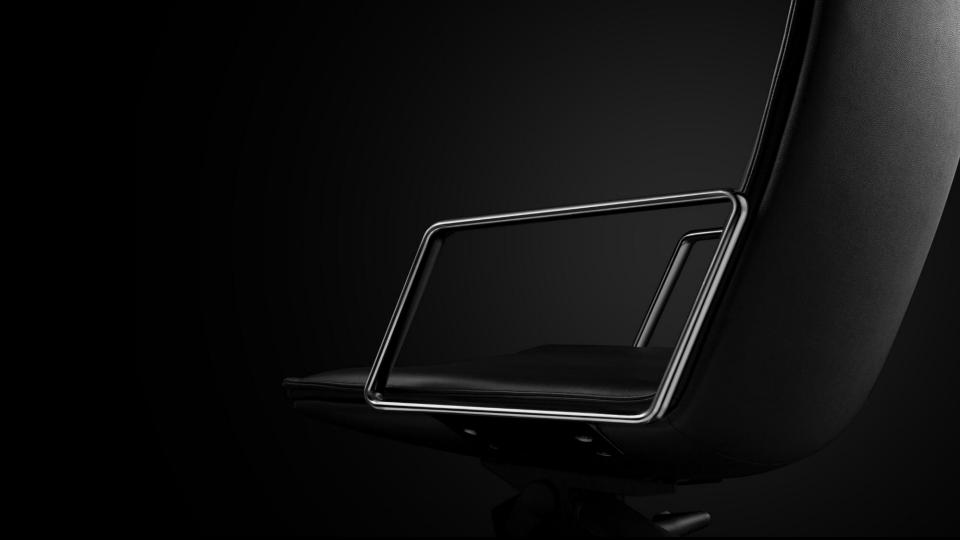

#### Aluminum armrests

Aluminum armrests enhances the modern feeling of the chair.

#### Integrated structure of seat and backrest

The seat and backrest boards are integrally formed with a stronger structure, which effectively improves the service life, loadbearing and stability of the seat.