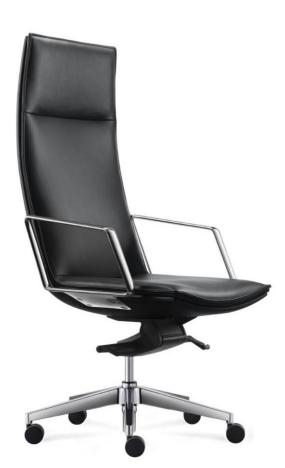

### The exemplification of aesthetics

Alek Chair expresses a high level of elegance and style. From design to materials, they all adhere to the simple Italian style with a perfect balance between artistic aesthetics and functional applications. The great combination of premium leather and aluminum components make it look classic luxury and modern. It is an ideal choice for executives.

The cow leather is durable while soft and smooth on the surface. It retains the original natural texture to the greatest extent through a rigorous process.

The upholstery of the chair backrest is made of high quality foam and double-layer wooden boards that offer great comfortable sitting experience; The craftsmanship and quality are also presented by the exquisite stitching and every detail.

### Lean back with comfort

The synchronized reclining function of the Alek seat enables you to recline at different angles when you lean back. The 4-locking positions with 16° back tilt function not only helps you stay focused on work, but also offers you a state of comfort and relaxation.