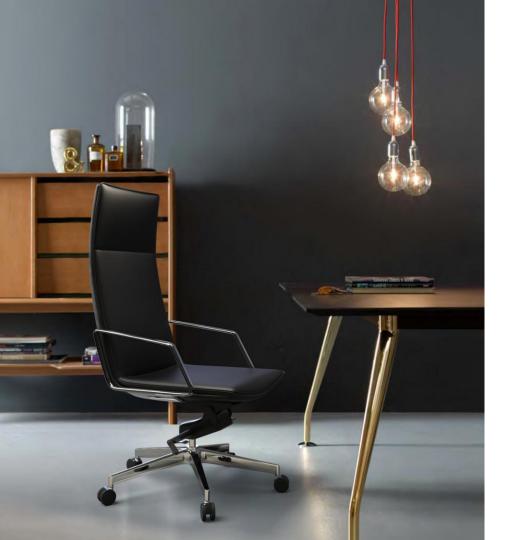

### The exemplification of aesthetics

Alek Chair expresses a high level of elegance and style. From design to materials, they all adhere to the simple Italian style with a perfect balance between artistic aesthetics and functional applications. The great combination of premium leather and aluminum components make it look classic luxury and modern. It is an ideal choice for executives.

### Lean back with comfort

The synchronized reclining function of the Alek seat enables you to recline at different angles when you lean back. The 4-locking positions with 16° back tilt function not only helps you stay focused on work, but also offers you a state of comfort and relaxation.