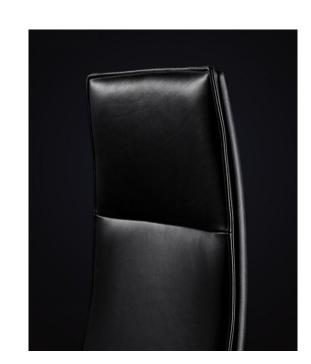

The cow leather is durable while soft and smooth on the surface. It retains the original natural texture to the greatest extent through a rigorous process.

The upholstery of the chair backrest is made of high quality foam and double-layer wooden boards that offer great comfortable sitting experience; The craftsmanship and quality are also presented by the exquisite stitching and every detail.

#### Integrated structure of seat and backrest

The seat and backrest boards are integrally formed with a stronger structure, which effectively improves the service life, loadbearing and stability of the seat.