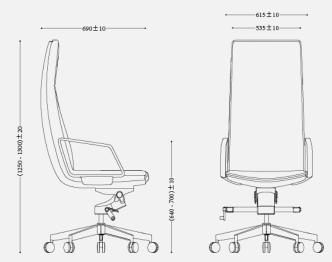

### Size & Packing

#### BJ056

Carton size: 44"\*25-1/2"\*18"

Load: 1pcs

Net weight: 22.7KG Gross weight: 26KG

CLQ: 20GP:86 PCS 40GP:180 PCS 40HQ: 210 PCS