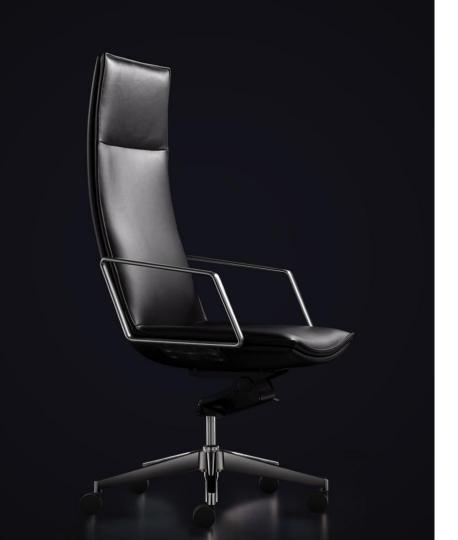

### The exemplification of aesthetics

Alek Chair expresses a high level of elegance and style. From design to materials, they all adhere to the simple Italian style with a perfect balance between artistic aesthetics and functional applications. The great combination of premium leather and aluminum components make it look classic luxury and modern. It is an ideal choice for executives.

The cow leather is durable while soft and smooth on the surface. It retains the original natural texture to the greatest extent through a rigorous process.

The upholstery of the chair backrest is made of high quality foam and double-layer wooden boards that offer great comfortable sitting experience; The craftsmanship and quality are also presented by the exquisite stitching and every detail.

#### Integrated structure of seat and backrest

The seat and backrest boards are integrally formed with a stronger structure, which effectively improves the service life, loadbearing and stability of the seat.

#### Aluminum armrests

Aluminum armrests enhances the modern feeling of the chair.

#### DONATI mechanism

4 locking positions,16° back tilt

#### Class 4 gas lift

60MM lifting stroke, safe and explosion-proof.

#### Aluminum base

Anti-oxidation, corrosion resistance, strong load-bearing and safe.

Black LO1-1