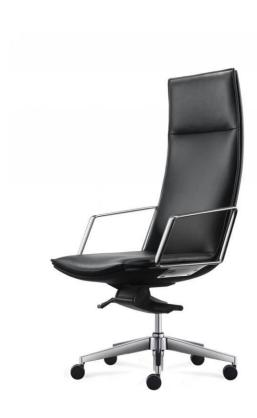

### The exemplification of aesthetics

Alek Chair expresses a high level of elegance and style. From design to materials, they all adhere to the simple Italian style with a perfect balance between artistic aesthetics and functional applications. The great combination of premium leather and aluminum components make it look classic luxury and modern. It is an ideal choice for executives.