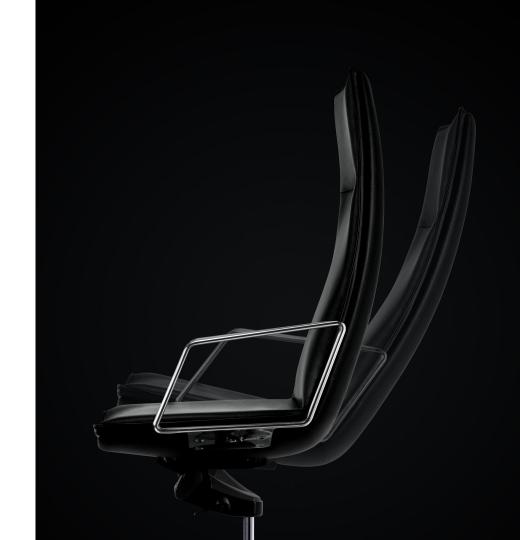

### Lean back with comfort

The synchronized reclining function of the Alek seat enables you to recline at different angles when you lean back. The 4-locking positions with 16° back tilt function not only helps you stay focused on work, but also offers you a state of comfort and relaxation.

#### DONATI mechanism

4 locking positions,16° back tilt