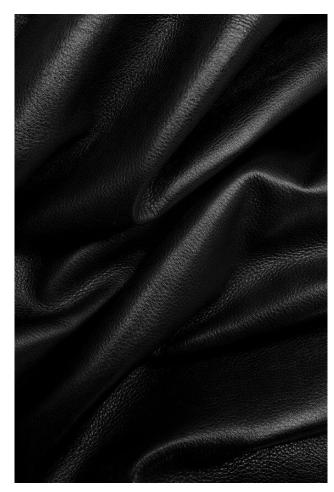

The cow leather is durable while soft and smooth on the surface. It retains the original natural texture to the greatest extent through a rigorous process.

The upholstery of the chair backrest is made of high quality foam and double-layer wooden boards that offer great comfortable sitting experience; The craftsmanship and quality are also presented by the exquisite stitching and every detail.

#### Cow leather

Clear texture, durable with soft touch .