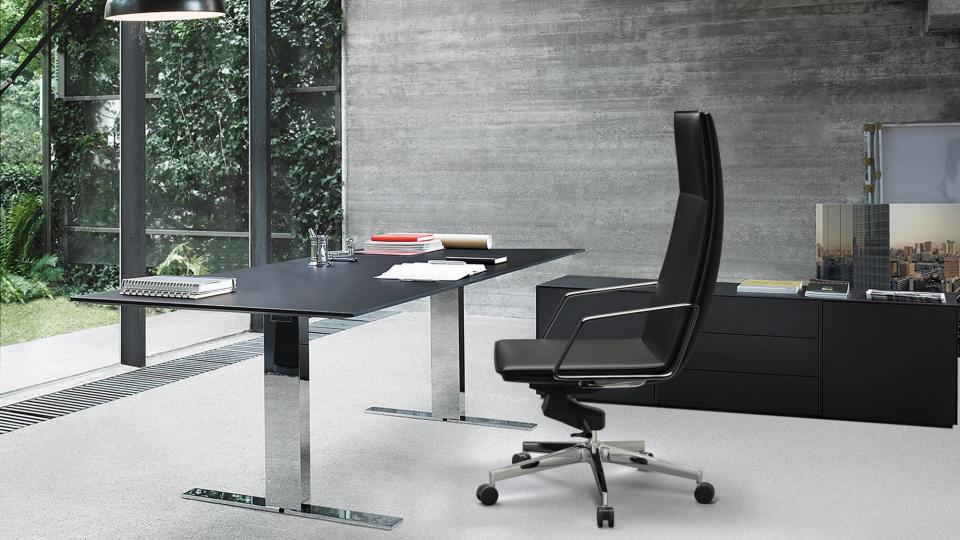

### The exemplification of aesthetics

Alek Chair expresses a high level of elegance and style. From design to materials, they all adhere to the simple Italian style with a perfect balance between artistic aesthetics and functional applications. The great combination of premium leather and aluminum components make it look classic luxury and modern. It is an ideal choice for executives.

### Lean back with comfort

The synchronized reclining function of the Alek seat enables you to recline at different angles when you lean back. The 4-locking positions with 16° back tilt function not only helps you stay focused on work, but also offers you a state of comfort and relaxation.