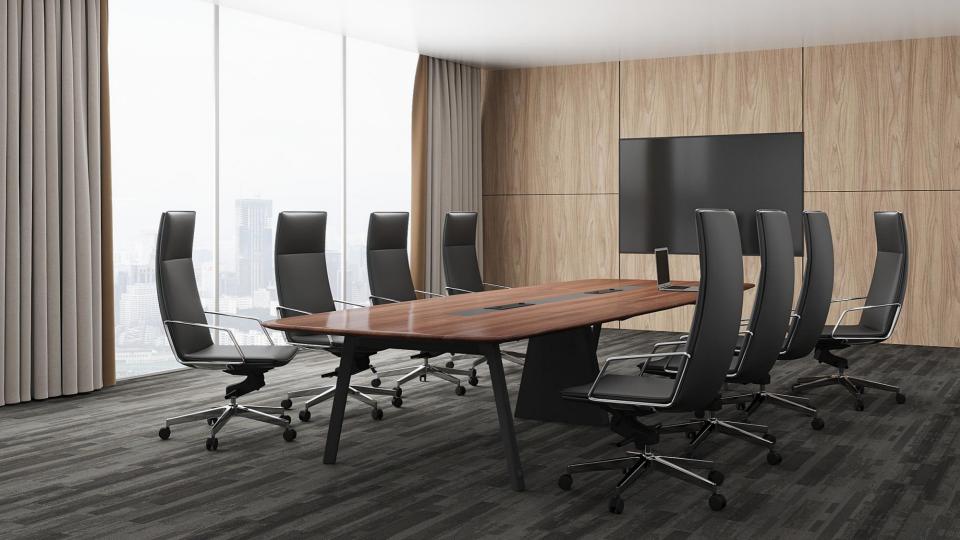

### The exemplification of aesthetics

Alek Chair expresses a high level of elegance and style. From design to materials, they all adhere to the simple Italian style with a perfect balance between artistic aesthetics and functional applications. The great combination of premium leather and aluminum components make it look classic luxury and modern. It is an ideal choice for executives.