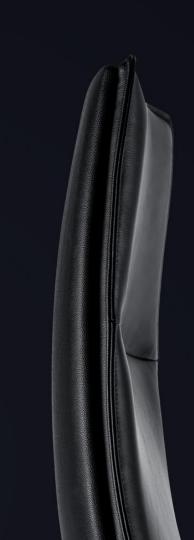

The cow leather is durable while soft and smooth on the surface. It retains the original natural texture to the greatest extent through a rigorous process.

The upholstery of the chair backrest is made of high quality foam and double-layer wooden boards that offer great comfortable sitting experience; The craftsmanship and quality are also presented by the exquisite stitching and every detail.

#### Integrated structure of seat and backrest

The seat and backrest boards are integrally formed with a stronger structure, which effectively improves the service life, loadbearing and stability of the seat.