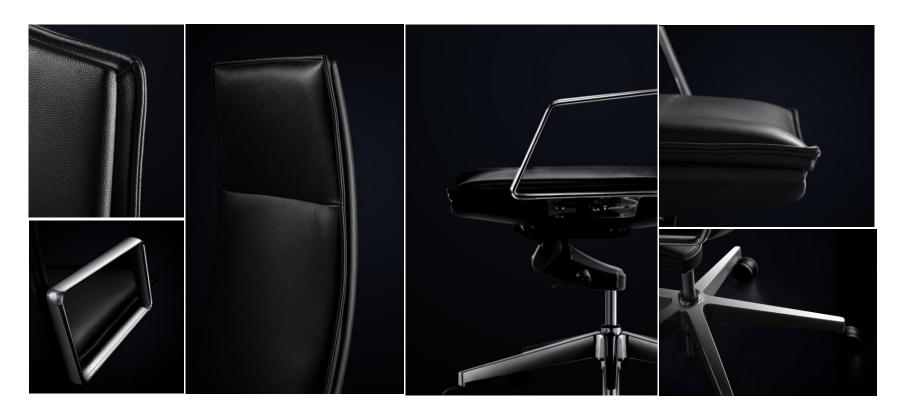

#### Cow leather

Clear texture, durable with soft touch .

#### Integrated structure of seat and backrest

The seat and backrest boards are integrally formed with a stronger structure, which effectively improves the service life, loadbearing and stability of the seat.

#### Aluminum armrests

Aluminum armrests enhances the modern feeling of the chair.

#### Class 4 gas lift

60MM lifting stroke, safe and explosion-proof.

#### Aluminum base

Anti-oxidation, corrosion resistance, strong load-bearing and safe.

Black LO1-1