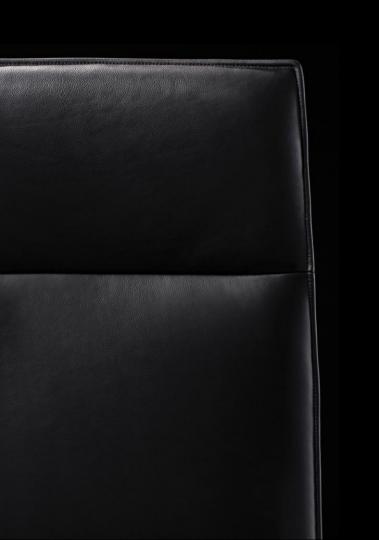

The cow leather is durable while soft and smooth on the surface. It retains the original natural texture to the greatest extent through a rigorous process.

The upholstery of the chair backrest is made of high quality foam and double-layer wooden boards that offer great comfortable sitting experience; The craftsmanship and quality are also presented by the exquisite stitching and every detail.

#### Cow leather

Clear texture, durable with soft touch .