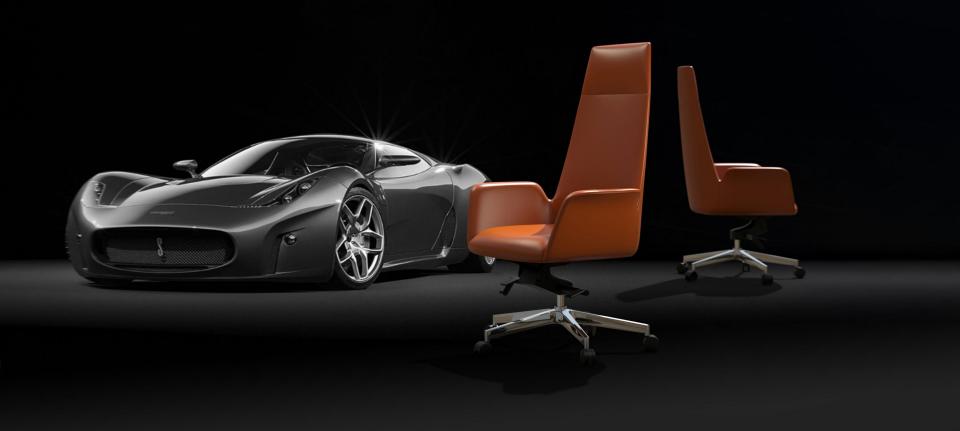

### Simple / Luxury / Exquisite

The cow leather has laid the status of classic design for Rise. It looks in business style without the sense of distance. The design of armrests was inspired by the sports car, dynamic and coherent, noble and modern. The fabric is delicate and exquisite which makes the whole chair look luxury with advanced temperament.