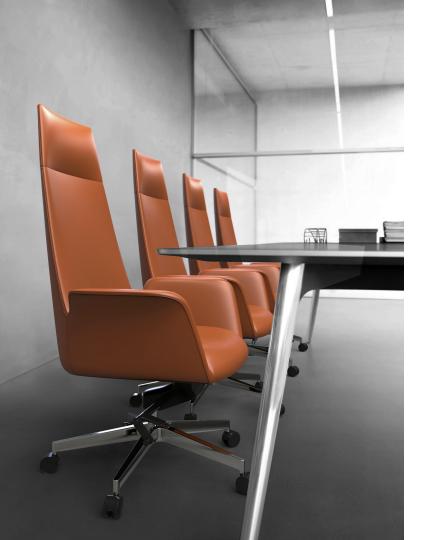

# Rise Chair

Simple / Luxury / Exquisite

### Simple / Luxury / Exquisite

The cow leather has laid the status of classic design for Rise. It looks in business style without the sense of distance. The design of armrests was inspired by the sports car, dynamic and coherent, noble and modern. The fabric is delicate and exquisite which makes the whole chair look luxury with advanced temperament.