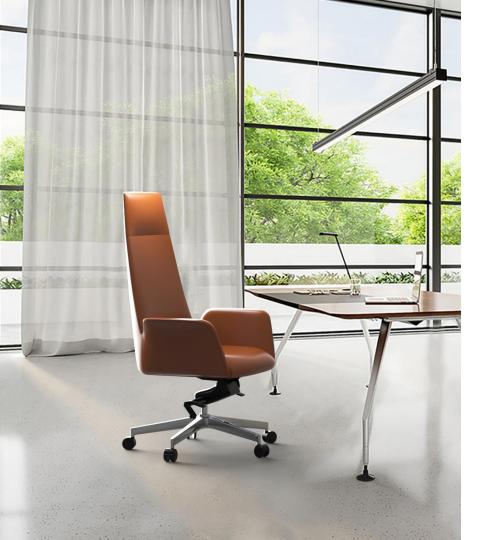

## Perfect support for your neck

The headrest is made of thick and soft foam wrapped in a comfortable and delicate leather . The curved arc perfectly fits your neck to help you relieve pressure on your neck from long hours working .

#### Thickened curved headrest

Provide comfortable support for the neck.

#### Steady backrest

The backrest is made by a 12mm thick curved wooden board, which effectively improves the service life, load-bearing and stability.