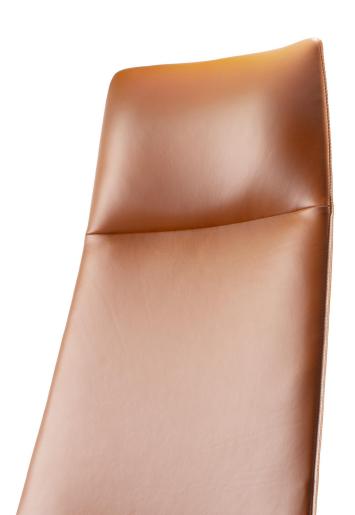

## Perfect support for your neck

The headrest is made of thick and soft foam wrapped in a comfortable and delicate leather . The curved arc perfectly fits your neck to help you relieve pressure on your neck from long hours working .

#### Thickened curved headrest

Provide comfortable support for the neck.