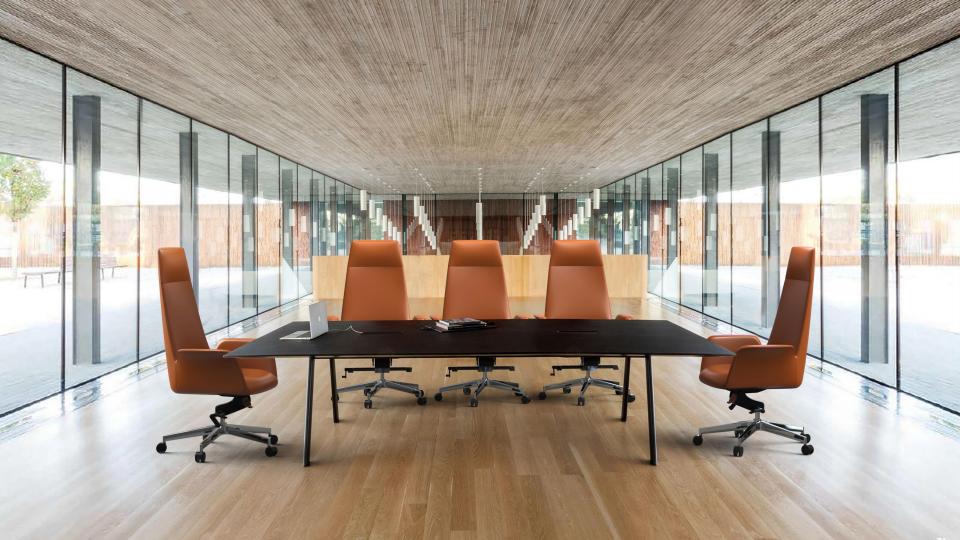

# Rise Chair

Simple / Luxury / Exquisite



# INNOVATION







### Simple / Luxury / Exquisite

The cow leather has laid the status of classic design for Rise. It looks in business style without the sense of distance. The design of armrests was inspired by the sports car, dynamic and coherent, noble and modern. The fabric is delicate and exquisite which makes the whole chair look luxury with advanced temperament.

















Selected cow leather with clear texture, wear-resistant and breathable, which offers a comfortable touch.

## Perfect support for your neck

The headrest is made of thick and soft foam wrapped in a comfortable and delicate leather . The curved arc perfectly fits your neck to help you relieve pressure on your neck from long hours working .







#### Thickened curved headrest

Provide comfortable support for the neck.

#### Steady backrest

The backrest is made by a 12mm thick curved wooden board, which effectively improves the service life, load-bearing and stability.

#### Class 4 gas lift

Explosion-proof, smooth adjustment.

#### Nylon casters

Quiet, smooth, durable.



Clear texture, durable and breathable.

#### Original healthy seat foam

High resilience seat foam, dura