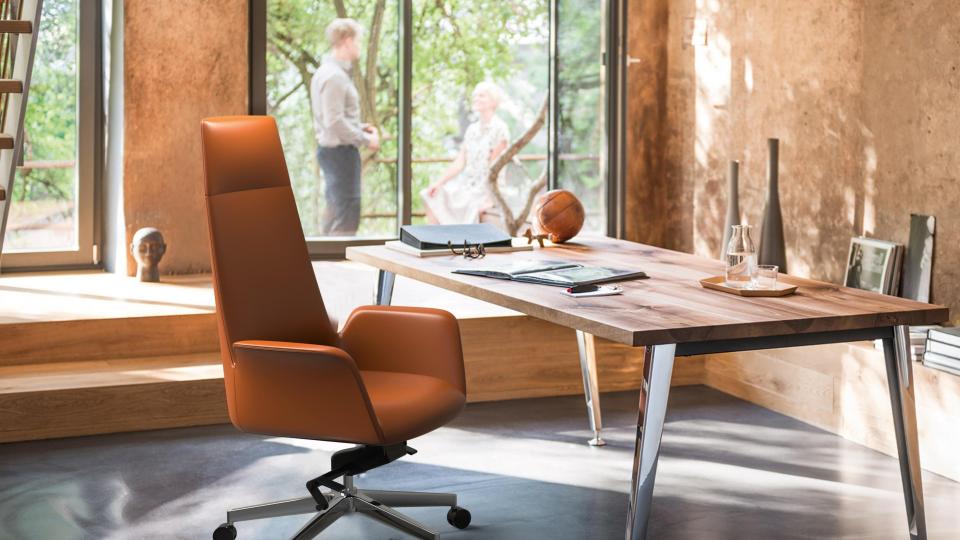

# Rise Chair

Simple / Luxury / Exquisite

### Simple / Luxury / Exquisite

The cow leather has laid the status of classic design for Rise. It looks in business style without the sense of distance. The design of armrests was inspired by the sports car, dynamic and coherent, noble and modern. The fabric is delicate and exquisite which makes the whole chair look luxury with advanced temperament.

Selected cow leather with clear texture, wear-resistant and breathable, which offers a comfortable touch.

## Perfect support for your neck

The headrest is made of thick and soft foam wrapped in a comfortable and delicate leather . The curved arc perfectly fits your neck to help you relieve pressure on your neck from long hours working .