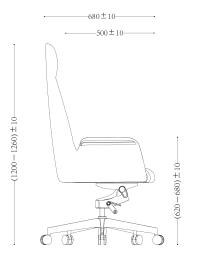

elicate leather . The curved arc perfectly fits your neck to help you relieve pressure on your neck from long hours working .







#### Thickened curved headrest

Provide comfortable support for the neck.

#### Steady backrest

The backrest is made by a 12mm thick curved wooden board, which effectively improves the service life, load-bearing and stability.

#### Class 4 gas lift

Explosion-proof, smooth adjustment.

#### Nylon casters

Quiet, smooth, durable.



Clear texture, durable and breathable.

#### Original healthy seat foam

High resilience seat foam, durable and comfortable.

#### Italy Donati Mechanism

4 locking positions, , 16° back tilt, multi-functions adjustment.

#### Aluminum base

Anti-oxidation, corrosion resistance, strong load-bearing and safe.

### Size & Packing





#### BJ057

Carton size: 42-1/2"L\*30-1/4"W\*21-3/4"H

Carton capacity: 1pc

Net weight: 19.0KG Gross weight: 22.0KG

Loading capacity: 20GP:60 PCS 40GP:132 PCS 40HQ: 148 PCS



Amber color L02-6



## CONTACT US

### B.one Factory

Add: No.1,3 Youyi Road,Tangxia Town,Dongguan City

Guangdong Province,China

Tel: +86-769-8685 5575 Fax: +86-769-86856603

### WSK Home Furnishing Co., Ltd

Add: A2101, Xintian CBC, Shixia North Road II, Futian District

Shenzhen City, Guangdong Province, China

Tel: +86-755-82828666 Fax: +86-755-83/1/161

www.cjfurniture.com.cn