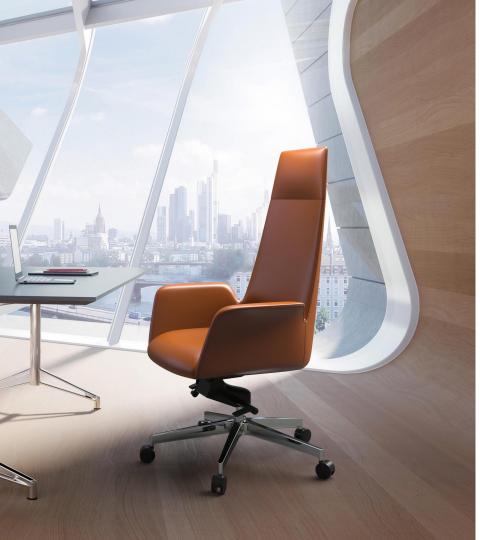

### Simple / Luxury / Exquisite

The cow leather has laid the status of classic design for Rise. It looks in business style without the sense of distance. The design of armrests was inspired by the sports car, dynamic and coherent, noble and modern. The fabric is delicate and exquisite which makes the whole chair look luxury with advanced temperament.

Selected cow leather with clear texture, wear-resistant and breathable, which offers a comfortable touch.