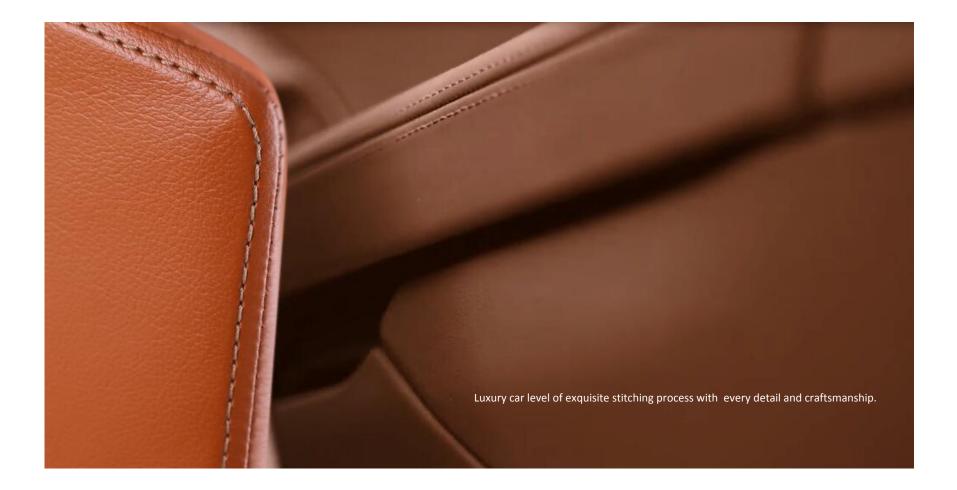

### Simple / Luxury / Exquisite

The cow leather has laid the status of classic design for Rise. It looks in business style without the sense of distance. The design of armrests was inspired by the sports car, dynamic and coherent, noble and modern. The fabric is delicate and exquisite which makes the whole chair look luxury with advanced temperament.

Selected cow leather with clear texture, wear-resistant and breathable, which offers a comfortable touch.