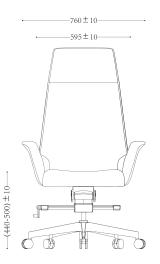

icate leather . The curved arc perfectly fits your neck to help you relieve pressure on your neck from long hours working .







#### Thickened curved headrest

Provide comfortable support for the neck.

#### Steady backrest

The backrest is made by a 12mm thick curved wooden board, which effectively improves the service life, load-bearing and stability.

#### Class 4 gas lift

Explosion-proof, smooth adjustment.

#### Nylon casters

Quiet, smooth, durable.



Clear texture, durable and breathable.

#### Original healthy seat foam

High resilience seat foam, durable and comfortable.

#### Italy Donati Mechanism

4 locking positions, , 16° back tilt, multi-functions adjustment.

#### Aluminum base

Anti-oxidation, corrosion resistance, strong load-bearing and safe.

### Size & Packing





#### BJ057

Carton size: 42-1/2"L\*30-1/4"W\*21-3/4"H

Carton capacity: 1pc

Net weight: 19.0KG Gross weight: 22.0KG

Loading capacity: 20GP:60 PCS 40GP:132 PCS 40HQ: 148 PCS



Amber color L02-6



## CONTACT US

### B.one Factory

Add: No.1,3 Youyi Road,Tangxia Town,Dongguan City

Guangdong Province,China

Tel: +86-769-8685 5575 Fax: +86-769-86856603

### WSK Home Furnishing Co., Ltd

Add: A2101, Xintian CBC, Shixia North Road II, Futian District

Shenzhen City, Guangdong Province, China

Tel: +86-755-82828666 Fax: +86-755-83/1/161

www.cjfurniture.com.cn