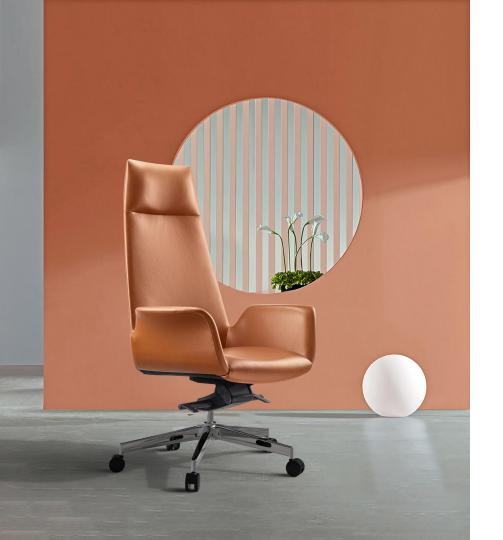

## Perfect support for your neck

The headrest is made of thick and soft foam wrapped in a comfortable and delicate leather . The curved arc perfectly fits your neck to help you relieve pressure on your neck from long hours working .

#### Thickened curved headrest

Provide comfortable support for the neck.