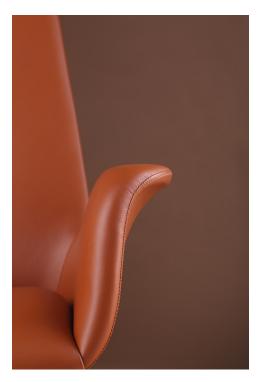

### Simple / Luxury / Exquisite

The cow leather has laid the status of classic design for Rise. It looks in business style without the sense of distance. The design of armrests was inspired by the sports car, dynamic and coherent, noble and modern. The fabric is delicate and exquisite which makes the whole chair look luxury with advanced temperament.