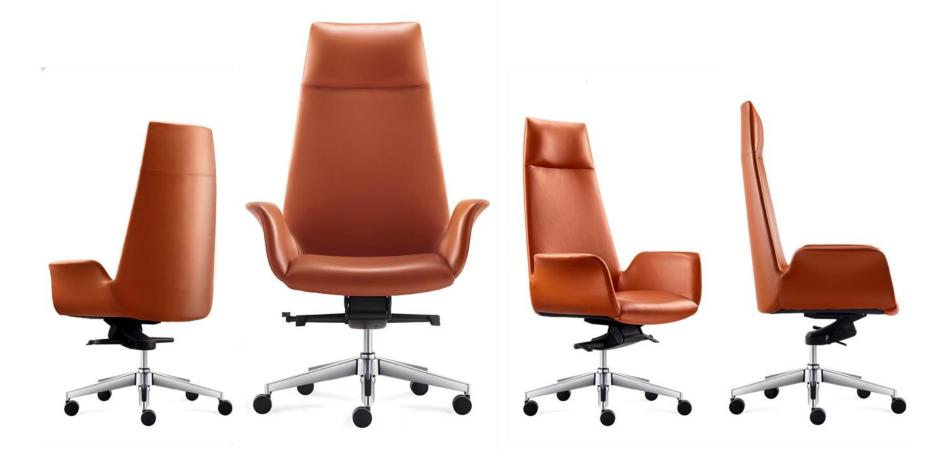

# Rise Chair

Simple / Luxury / Exquisite

### Simple / Luxury / Exquisite

The cow leather has laid the status of classic design for Rise. It looks in business style without the sense of distance. The design of armrests was inspired by the sports car, dynamic and coherent, noble and modern. The fabric is delicate and exquisite which makes the whole chair look luxury with advanced temperament.

## Perfect support for your neck

The headrest is made of thick and soft foam wrapped in a comfortable and delicate leather . The curved arc perfectly fits your neck to help you relieve pressure on your neck from long hours working .

#### Thickened curved headrest

Provide comfortable support for the neck.

#### Steady backrest

The backrest is made by a 12mm thick curved wooden board, which effectively improves the service life, load-bearing and stability.

#### Class 4 gas lift

Explosion-proof, smooth adjustment.

#### Nylon casters

Quiet, smooth, durable.

Clear texture, durable and breathable.

#### Original healthy seat foam

High resilience seat foam, durable and comfortable.

#### Italy Donati Mechanism

4 locking positions, , 16° back tilt, multi-functions adjustment.

#### Aluminum base

Anti-oxidation, corrosion resistance, strong load-bearing and safe.