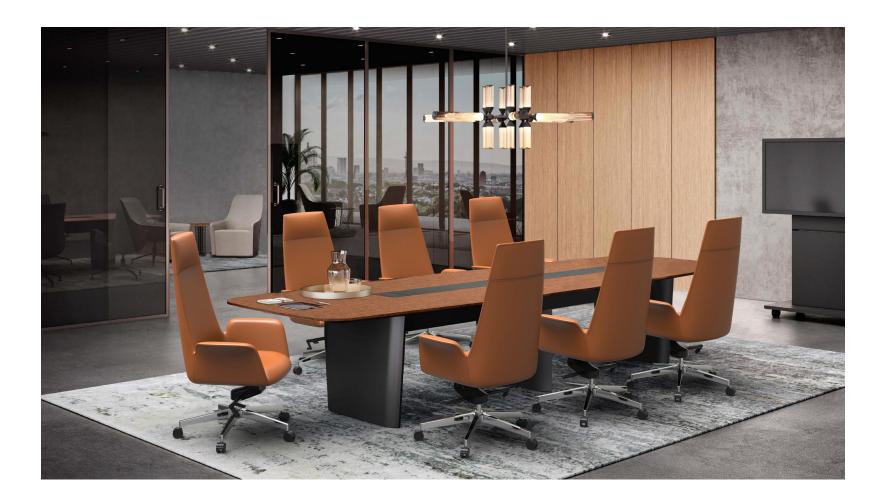

# Rise Chair

Simple / Luxury / Exquisite



# INNOVATION







### Simple / Luxury / Exquisite

The cow leather has laid the status of classic design for Rise. It looks in business style without the sense of distance. The design of armrests was inspired by the sports car, dynamic and coherent, noble and modern. The fabric is delicate and exquisite which makes the whole chair look luxury with advanced temperament.

















Selected cow leather with clear texture, wear-resistant and breathable, which offers a comfortable touch.

## Perfect support for your neck

The headrest is made of thick and soft foam wrapped in a comfortable and delicate leather . The curved arc perfectly fits your neck to help you relieve pressure on your neck from long hours working .







#### Thickened curved headrest

Provide comfortable support for the neck.

#### Steady backrest

The backrest is made by a 12mm thick curved wooden board, which effectively improves the service life, load-bearing and stability.

#### Class 4 gas lift

Explosion-proof, smooth adjustment.

#### Nylon casters

Quiet, smooth, durable.



Clear texture, durable and breathable.

#### Original healthy seat foam

High resilience seat foam, durabl