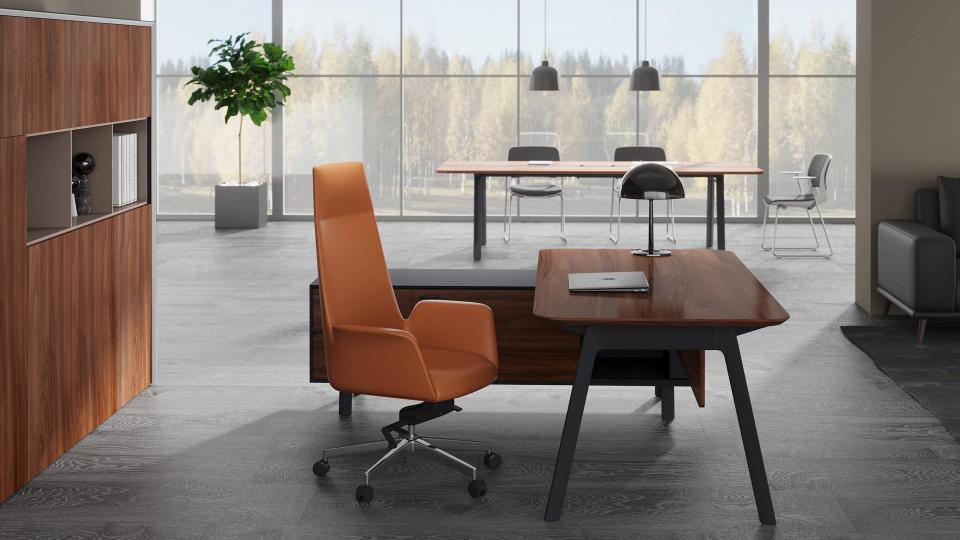

# Rise Chair

Simple / Luxury / Exquisite

### Simple / Luxury / Exquisite

The cow leather has laid the status of classic design for Rise. It looks in business style without the sense of distance. The design of armrests was inspired by the sports car, dynamic and coherent, noble and modern. The fabric is delicate and exquisite which makes the whole chair look luxury with advanced temperament.