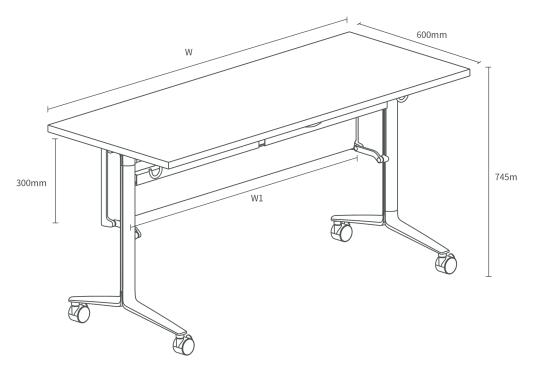

#### **Metal frame Finishes**

|                     |    |              |      |      | Unit mm |  |
|---------------------|----|--------------|------|------|---------|--|
| _<br>Total size _   | W  | 1200         | 1300 | 1400 | 1500    |  |
|                     | D  | 600          |      |      |         |  |
|                     | Н  | 745          |      |      |         |  |
| Baffles —           | W1 | 900          | 1000 | 1100 | 1200    |  |
|                     | D  | 300          |      |      |         |  |
| Telescopic crossbar | W  | W 740 - 1350 |      |      |         |  |