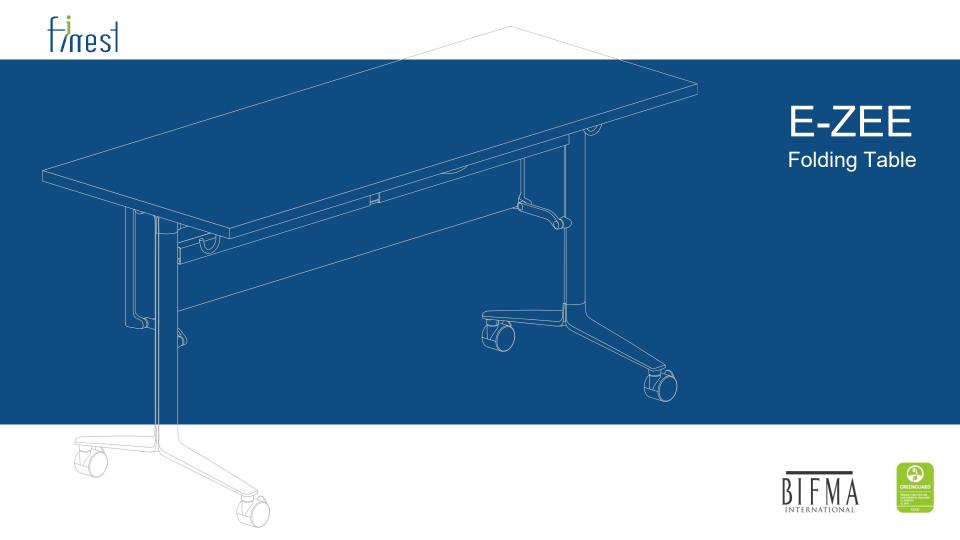

With light & simplified appearance that obsoletes traditional folding table cumbersome make it extremely easy to operate.

The diversity and dynamic product features make it an ideal adaption for office spaces.

A variety of space layout

E-Zee is a multi-purpose table that allows you to quickly adapt your space to suit your needs.

The simple flip-top mechanism is designed for single-handed operation.

Tables nest in an upright position to minimize storage space.

Two crossbars available : Telescopic & Fixed

The table frame is made of aluminum alloy, which not only introduces better visual comfort and stronger product strength integrity and stability but it's also 90% recyclable.