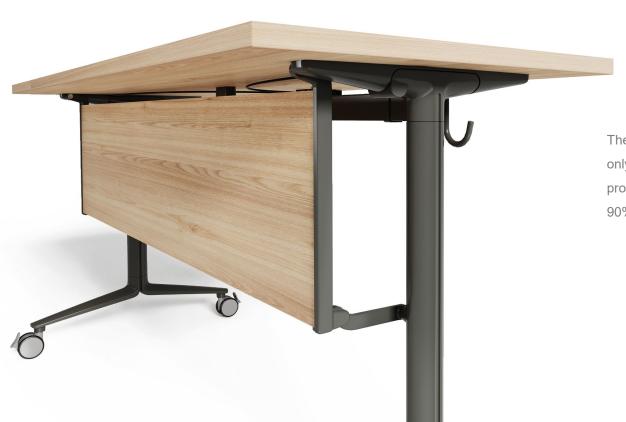

Two crossbars available : Telescopic & Fixed

The table frame is made of aluminum alloy, which not only introduces better visual comfort and stronger product strength integrity and stability but it's also 90% recyclable.

136kg

90%

ABS wire control mechanism

Plastic with harmonious texture