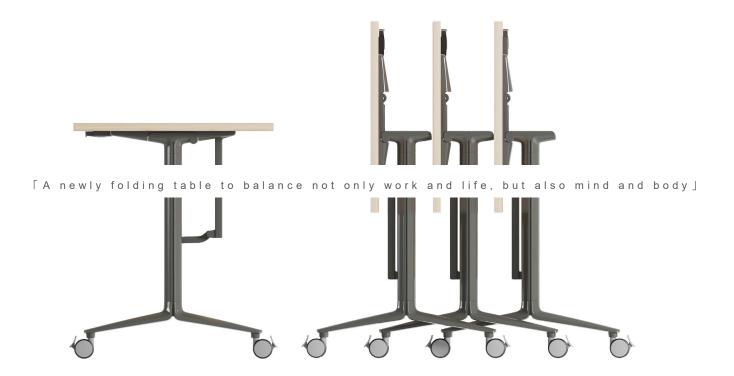

With light & simplified appearance that obsoletes traditional folding table cumbersome make it extremely easy to operate.

The diversity and dynamic product features make it an ideal adaption for office spaces.

A variety of space layout

E-Zee is a multi-purpose table that allows you to quickly adapt your space to suit your needs.

The simple flip-top mechanism is designed for single-handed operation.

Tables nest in an upright position to minimize storage space.

Two crossbars available : Telescopic & Fixed

The table frame is made of aluminum alloy, which not only introduces better visual comfort and stronger product strength integrity and stability but it's also 90% recyclable.