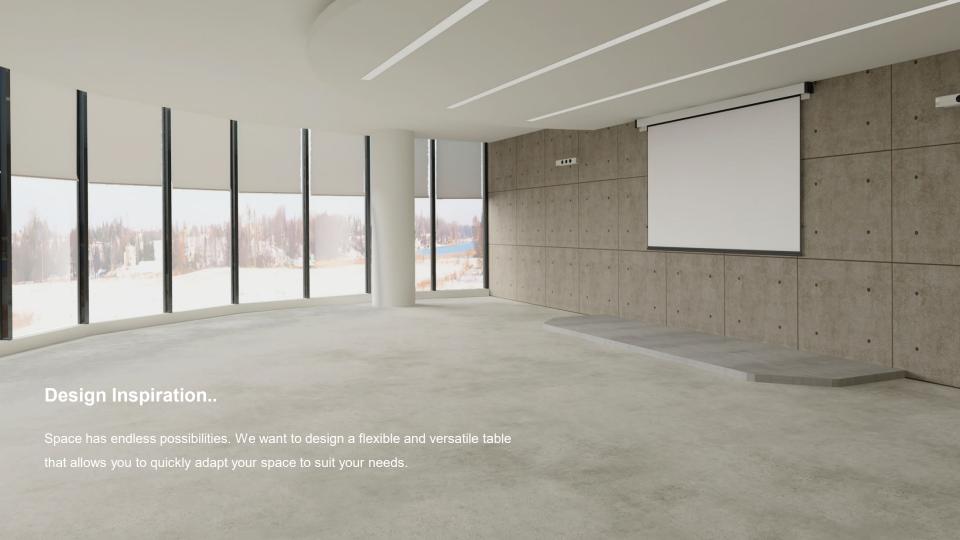

A variety of space layout

E-Zee is a multi-purpose table that allows you to quickly adapt your space to suit your needs.

The simple flip-top mechanism is designed for single-handed operation.

Tables nest in an upright position to minimize storage space.