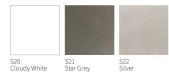

n

in shining/matt powder coating surface









All the adopted particle boards come from the largest panel manufacture in Asia-Metro ( Thailand ) and Mieco (Malaysia ). The panel is in line with the international environmental standard --E0 grade , the maximum formaldehyde emission is less than 5mg for each 100g Wood-based panel. The decor paper is adopted German Suddekor paper which not only has great quality but also maintaining the special feature of wood with vivid lines.

Substrates: MIECO E0 Chipboard, Malaysia Edge Banding Tapes: SINOWWOLF PVC

Veneer:Suddekor, Germany

Telescopic / Fixed crossbar: SPCC Stainless, suitable for table

tops of 1200 to 1500 mm

Leg: Aluminium, Powder Coated

Wheels: PU silent braked universal wheels

## MFC colors



#### **Metal frame Finishes**







|                     |    |              |      |      | Unit mm |  |
|---------------------|----|--------------|------|------|---------|--|
| _<br>Total size _   | W  | 1200         | 1300 | 1400 | 1500    |  |
|                     | D  | 600          |      |      |         |  |
|                     | Н  | 745          |      |      |         |  |
| Baffles —           | W1 | 900          | 1000 | 1100 | 1200    |  |
|                     | D  | 300          |      |      |         |  |
| Telescopic crossbar | W  | W 740 - 1350 |      |      |         |  |

# Optional accessories:







Hooks



- Table Frame only
- Carton size:700\*500\*75 mm
- Packing: 1pc/carton
- Loading: 40GP: 1890 40HQ: 2170
- Top & Modesty Panel only
- Carton size:680\*570\*150 mm
- Packing: 1pc/carton
-