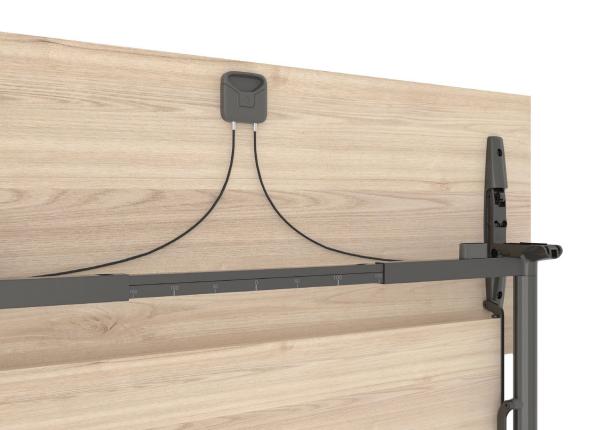

With light & simplified appearance that obsoletes traditional folding table cumbersome make it extremely easy to operate.

The diversity and dynamic product features make it an ideal adaption for office spaces.

A variety of space layout

E-Zee is a multi-purpose table that allows you to quickly adapt your space to suit your needs.

The simple flip-top mechanism is designed for single-handed operation.

Tables nest in an upright position to minimize storage space.

Two crossbars available : Telescopic & Fixed

The table frame is made of aluminum alloy, which not only introduces better visual comfort and stronger product strength integrity and stability but it's also 90% recyclable.