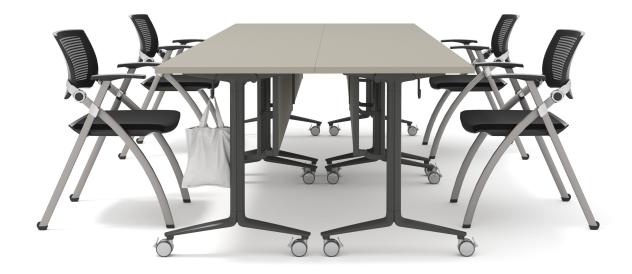

With light & simplified appearance that obsoletes traditional folding table cumbersome make it extremely easy to operate.

The diversity and dynamic product features make it an ideal adaption for office spaces.

A variety of space layout

E-Zee is a multi-purpose table that allows you to quickly adapt your space to suit your needs.

The simple flip-top mechanism is designed for single-handed operation.

Tables nest in an upright position to minimize storage space.

Two crossbars available : Telescopic & Fixed

The table frame is made of aluminum alloy, which not only introduces better visual comfort and stronger product strength integrity and stability but it's also 90% recyclable.