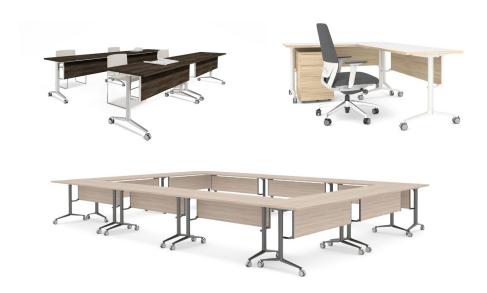

A variety of space layout

E-Zee is a multi-purpose table that allows you to quickly adapt your space to suit your needs.

The simple flip-top mechanism is designed for single-handed operation.

Tables nest in an upright position to minimize storage space.

Two crossbars available : Telescopic & Fixed

The table frame is made of aluminum alloy, which not only introduces better visual comfort and stronger product strength integrity and stability but it's also 90% recyclable.