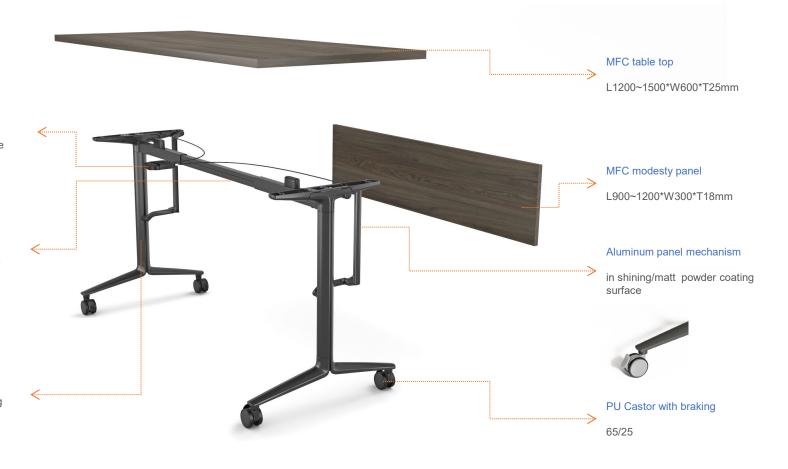

A variety of space layout

E-Zee is a multi-purpose table that allows you to quickly adapt your space to suit your needs.

The simple flip-top mechanism is designed for single-handed operation.

Tables nest in an upright position to minimize storage space.

Two crossbars available : Telescopic & Fixed

The table frame is made of aluminum alloy, which not only introduces better visual comfort and stronger product strength integrity and stability but it's also 90% recyclable.

Substrates: MIECO E0 Chipboard, Malaysia Edge Banding Tapes: SINOWWOLF PVC

Veneer:Suddekor, Germany

Telescopic / Fixed crossbar: SPCC Stainless, suitable for table

tops of 1200 to 1500 mm

Leg: Aluminium, Powder Coated

Wheels: PU silent braked universal wheels