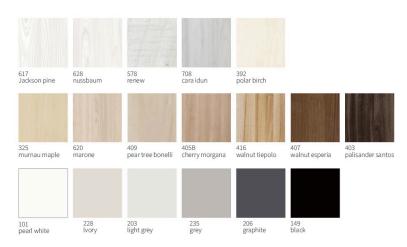

ting surface



## Aluminum column

in shining/matt powder coating surface









All the adopted particle boards come from the largest panel manufacture in Asia-Metro ( Thailand ) and Mieco (Malaysia ). The panel is in line with the international environmental standard --E0 grade , the maximum formaldehyde emission is less than 5mg for each 100g Wood-based panel. The decor paper is adopted German Suddekor paper which not only has great quality but also maintaining the special feature of wood with vivid lines.

Substrates: MIECO E0 Chipboard, Malaysia Edge Banding Tapes: SINOWWOLF PVC

Veneer:Suddekor, Germany

Telescopic / Fixed crossbar: SPCC Stainless, suitable for table

tops of 1200 to 1500 mm

Leg: Aluminium, Powder Coated

Wheels: PU silent braked universal wheels

## MFC colors



#### **Metal frame Finishes**







|                     |    |              |      |      | Unit mm |  |
|---------------------|----|--------------|------|------|---------|--|
| _<br>Total size _   | W  | 1200         | 1300 | 1400 | 1500    |  |
|                     | D  | 600          |      |      |         |  |
|                     | Н  | 745          |      |      |         |  |
| Baffles —           | W1 | 900          | 1000 | 1100 | 1200    |  |
|                     | D  | 300          |      |      |         |  |
| Telescopic crossbar | W  | W 740 - 1350 |      |      |         |  |

# Optional accessories:







Hooks



- Table Frame only
- Carton size:700\*500\*75 mm
- Packing: 1pc/carton
- Loading: 40GP: 1890 40HQ: 2170
- Top & Modesty Panel only
- Carton size:680\*57