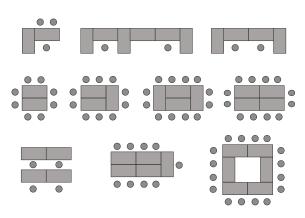

A variety of space layout

E-Zee is a multi-purpose table that allows you to quickly adapt your space to suit your needs.

The simple flip-top mechanism is designed for single-handed operation.

Tables nest in an upright position to minimize storage space.