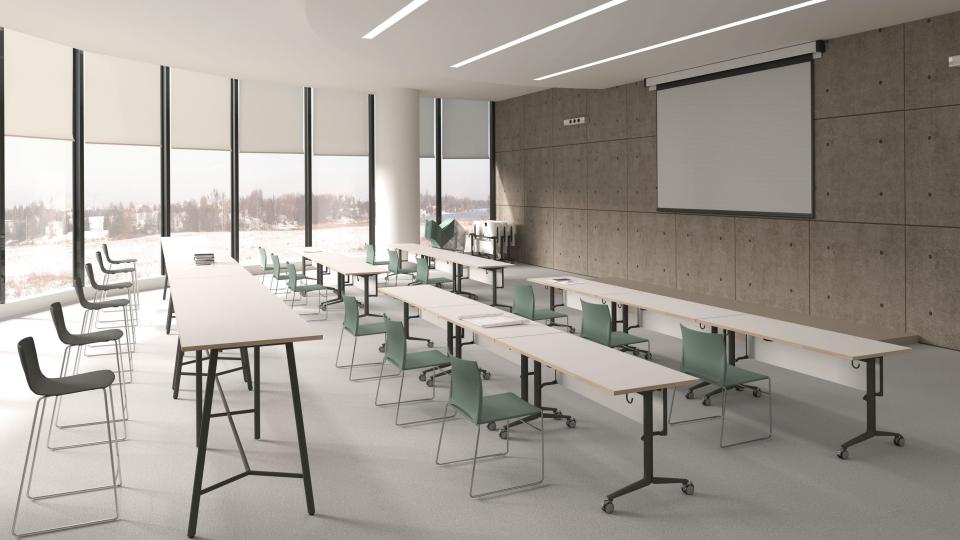

A variety of space layout

E-Zee is a multi-purpose table that allows you to quickly adapt your space to suit your needs.

The simple flip-top mechanism is designed for single-handed operation.

Tables nest in an upright position to minimize storage space.