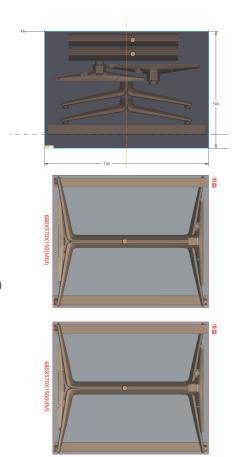

# Optional accessories:

Hooks

- Table Frame only
- Carton size:700\*500\*75 mm
- Packing: 1pc/carton
- Loading: 40GP: 1890 40HQ: 2170
- Top & Modesty Panel only
- Carton size:680\*570\*150 mm
- Packing: 1pc/carton
- Loading with frame: 40GP: 350 40HQ: 390
- Top & Modesty Panel & table frame full unit
- Carton 1500\*600\*195mm
- Packing: 1pc/carton
- Full unit Loading: 40GP: 240 40HQ: 364